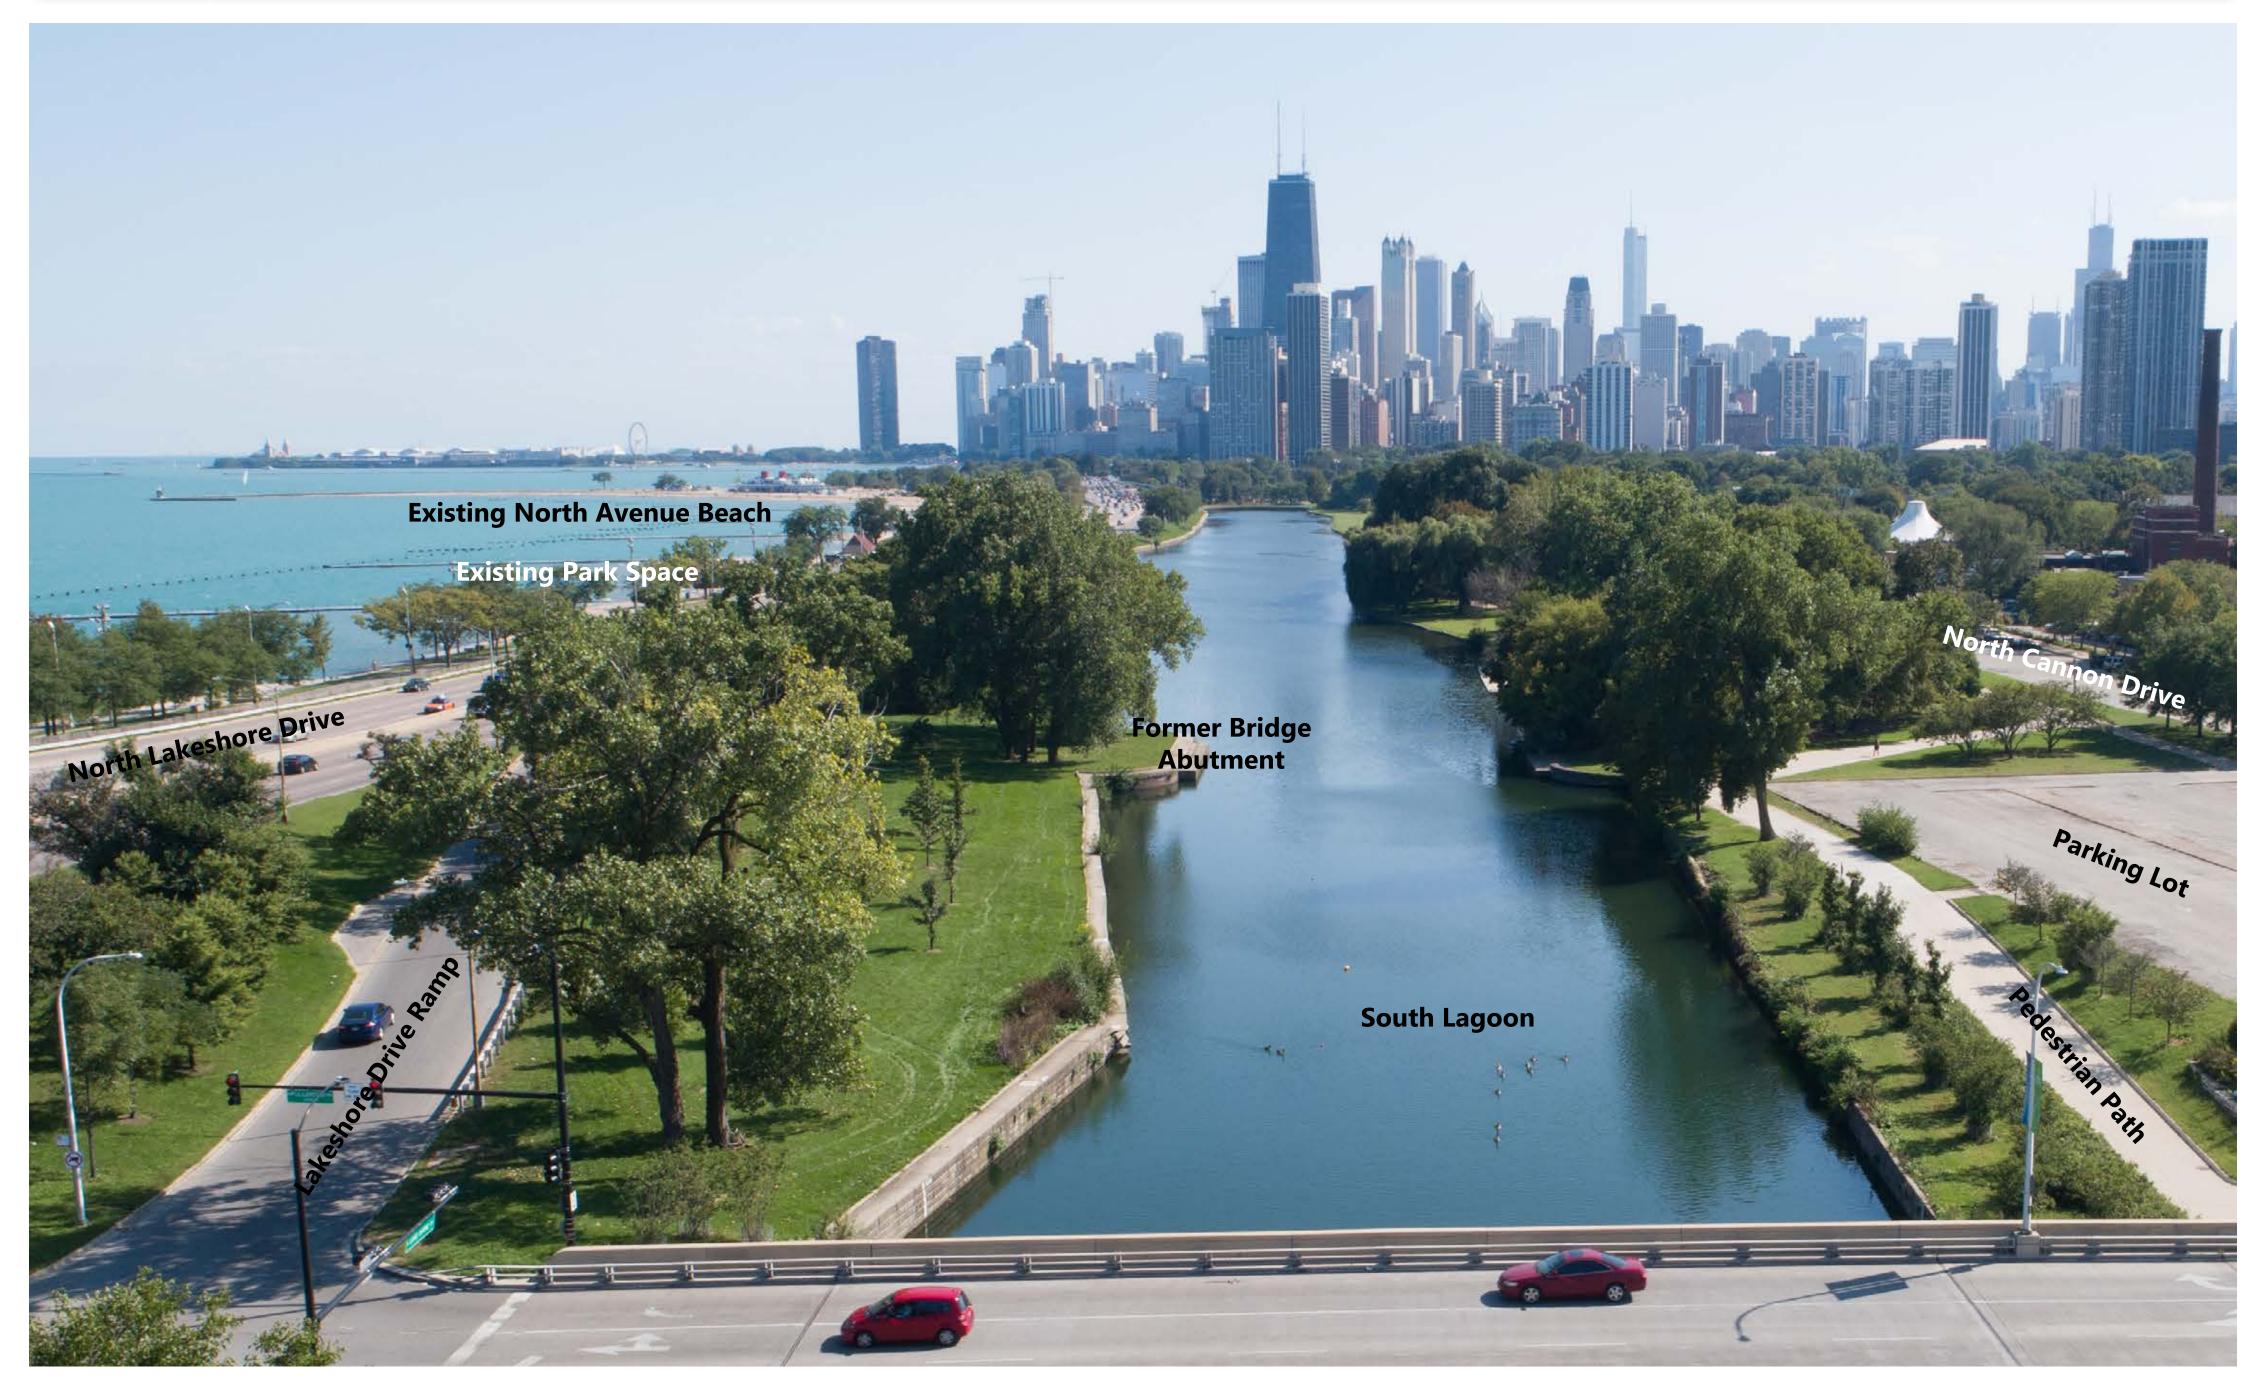

Fullerton Avenue Bridge, Looking South- EXISTING VIEW

Fullerton Avenue Bridge, Looking South - CTT-TA POTENTIAL VIEW

Fullerton Avenue Bridge, Looking South- EXISTING VIEW

Fullerton Avenue Bridge, Looking South - DTW-L POTENTIAL VIEW

Fullerton Avenue Bridge, Looking South- EXISTING VIEW

Fullerton Avenue Bridge, Looking South - 3+1 ML POTENTIAL VIEW

Fullerton Avenue Bridge, Looking South- EXISTING VIEW

Fullerton Avenue Bridge, Looking South - 2+2 ML POTENTIAL VIEW

Fullerton Avenue Bridge, Looking South- EXISTING VIEW

Fullerton Avenue Bridge, Looking South - 3+1 BOL POTENTIAL VIEW