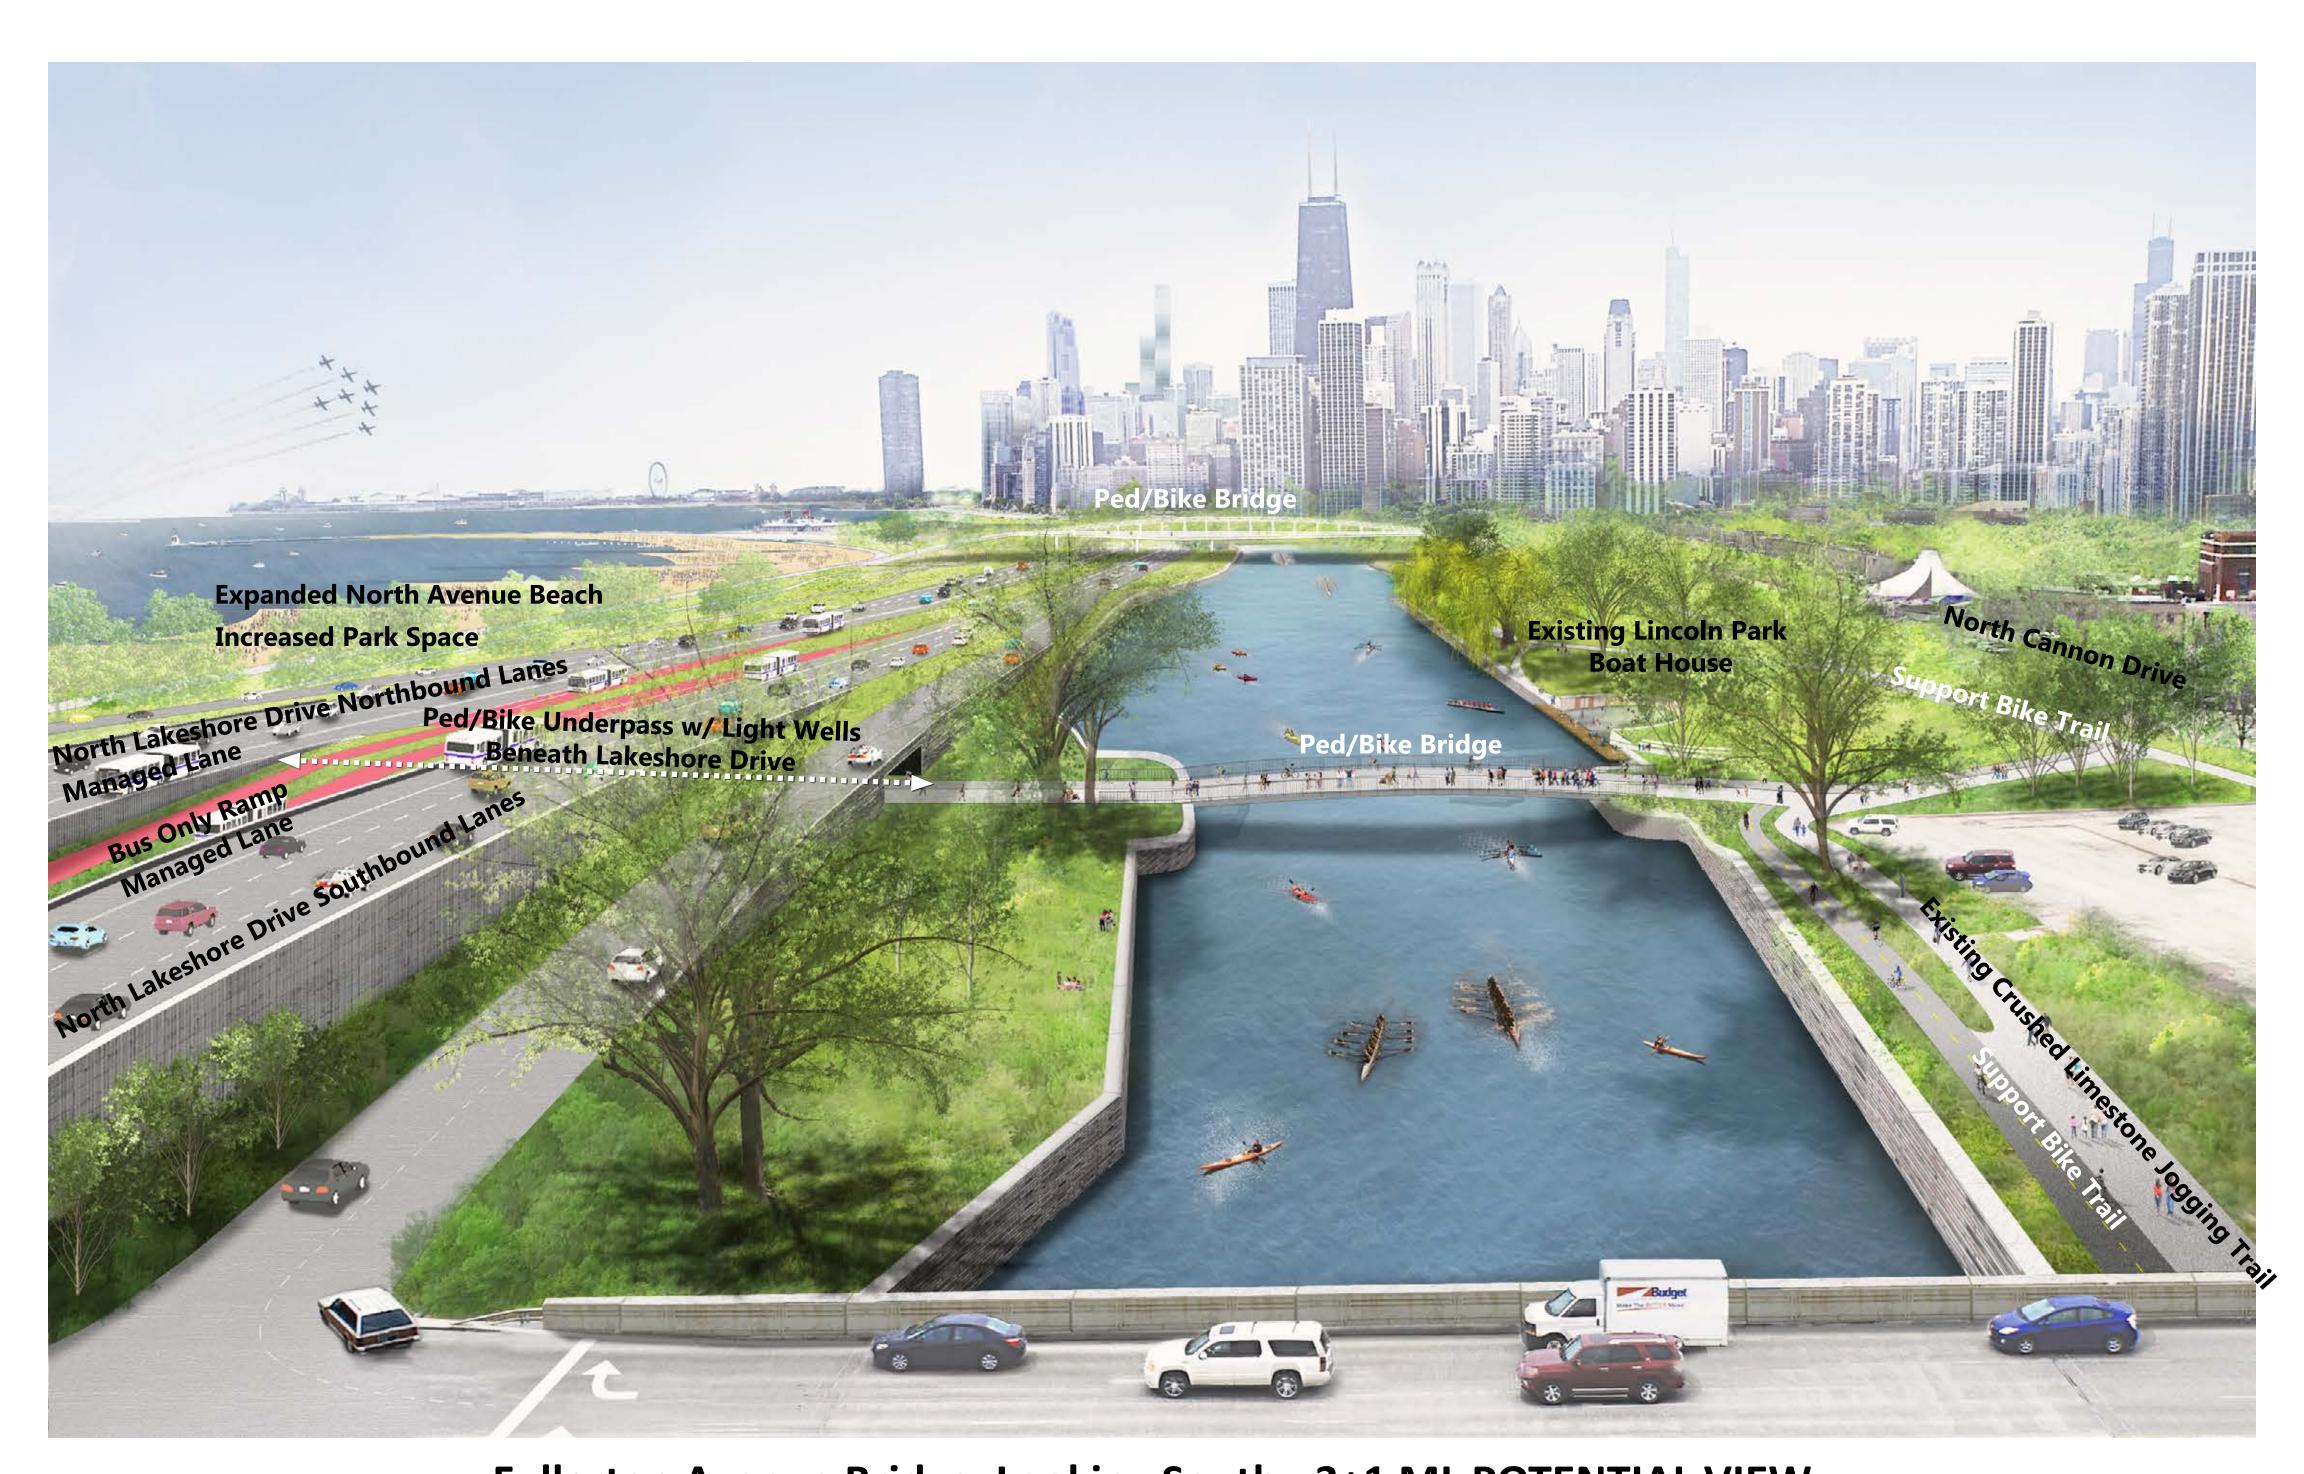

Fullerton Avenue Bridge, Looking South- EXISTING VIEW

Fullerton Avenue Bridge, Looking South - 3+1 ML POTENTIAL VIEW

Fullerton Avenue Bridge, Looking South- EXISTING VIEW

Fullerton Avenue Bridge, Looking South - 2+2 ML POTENTIAL VIEW