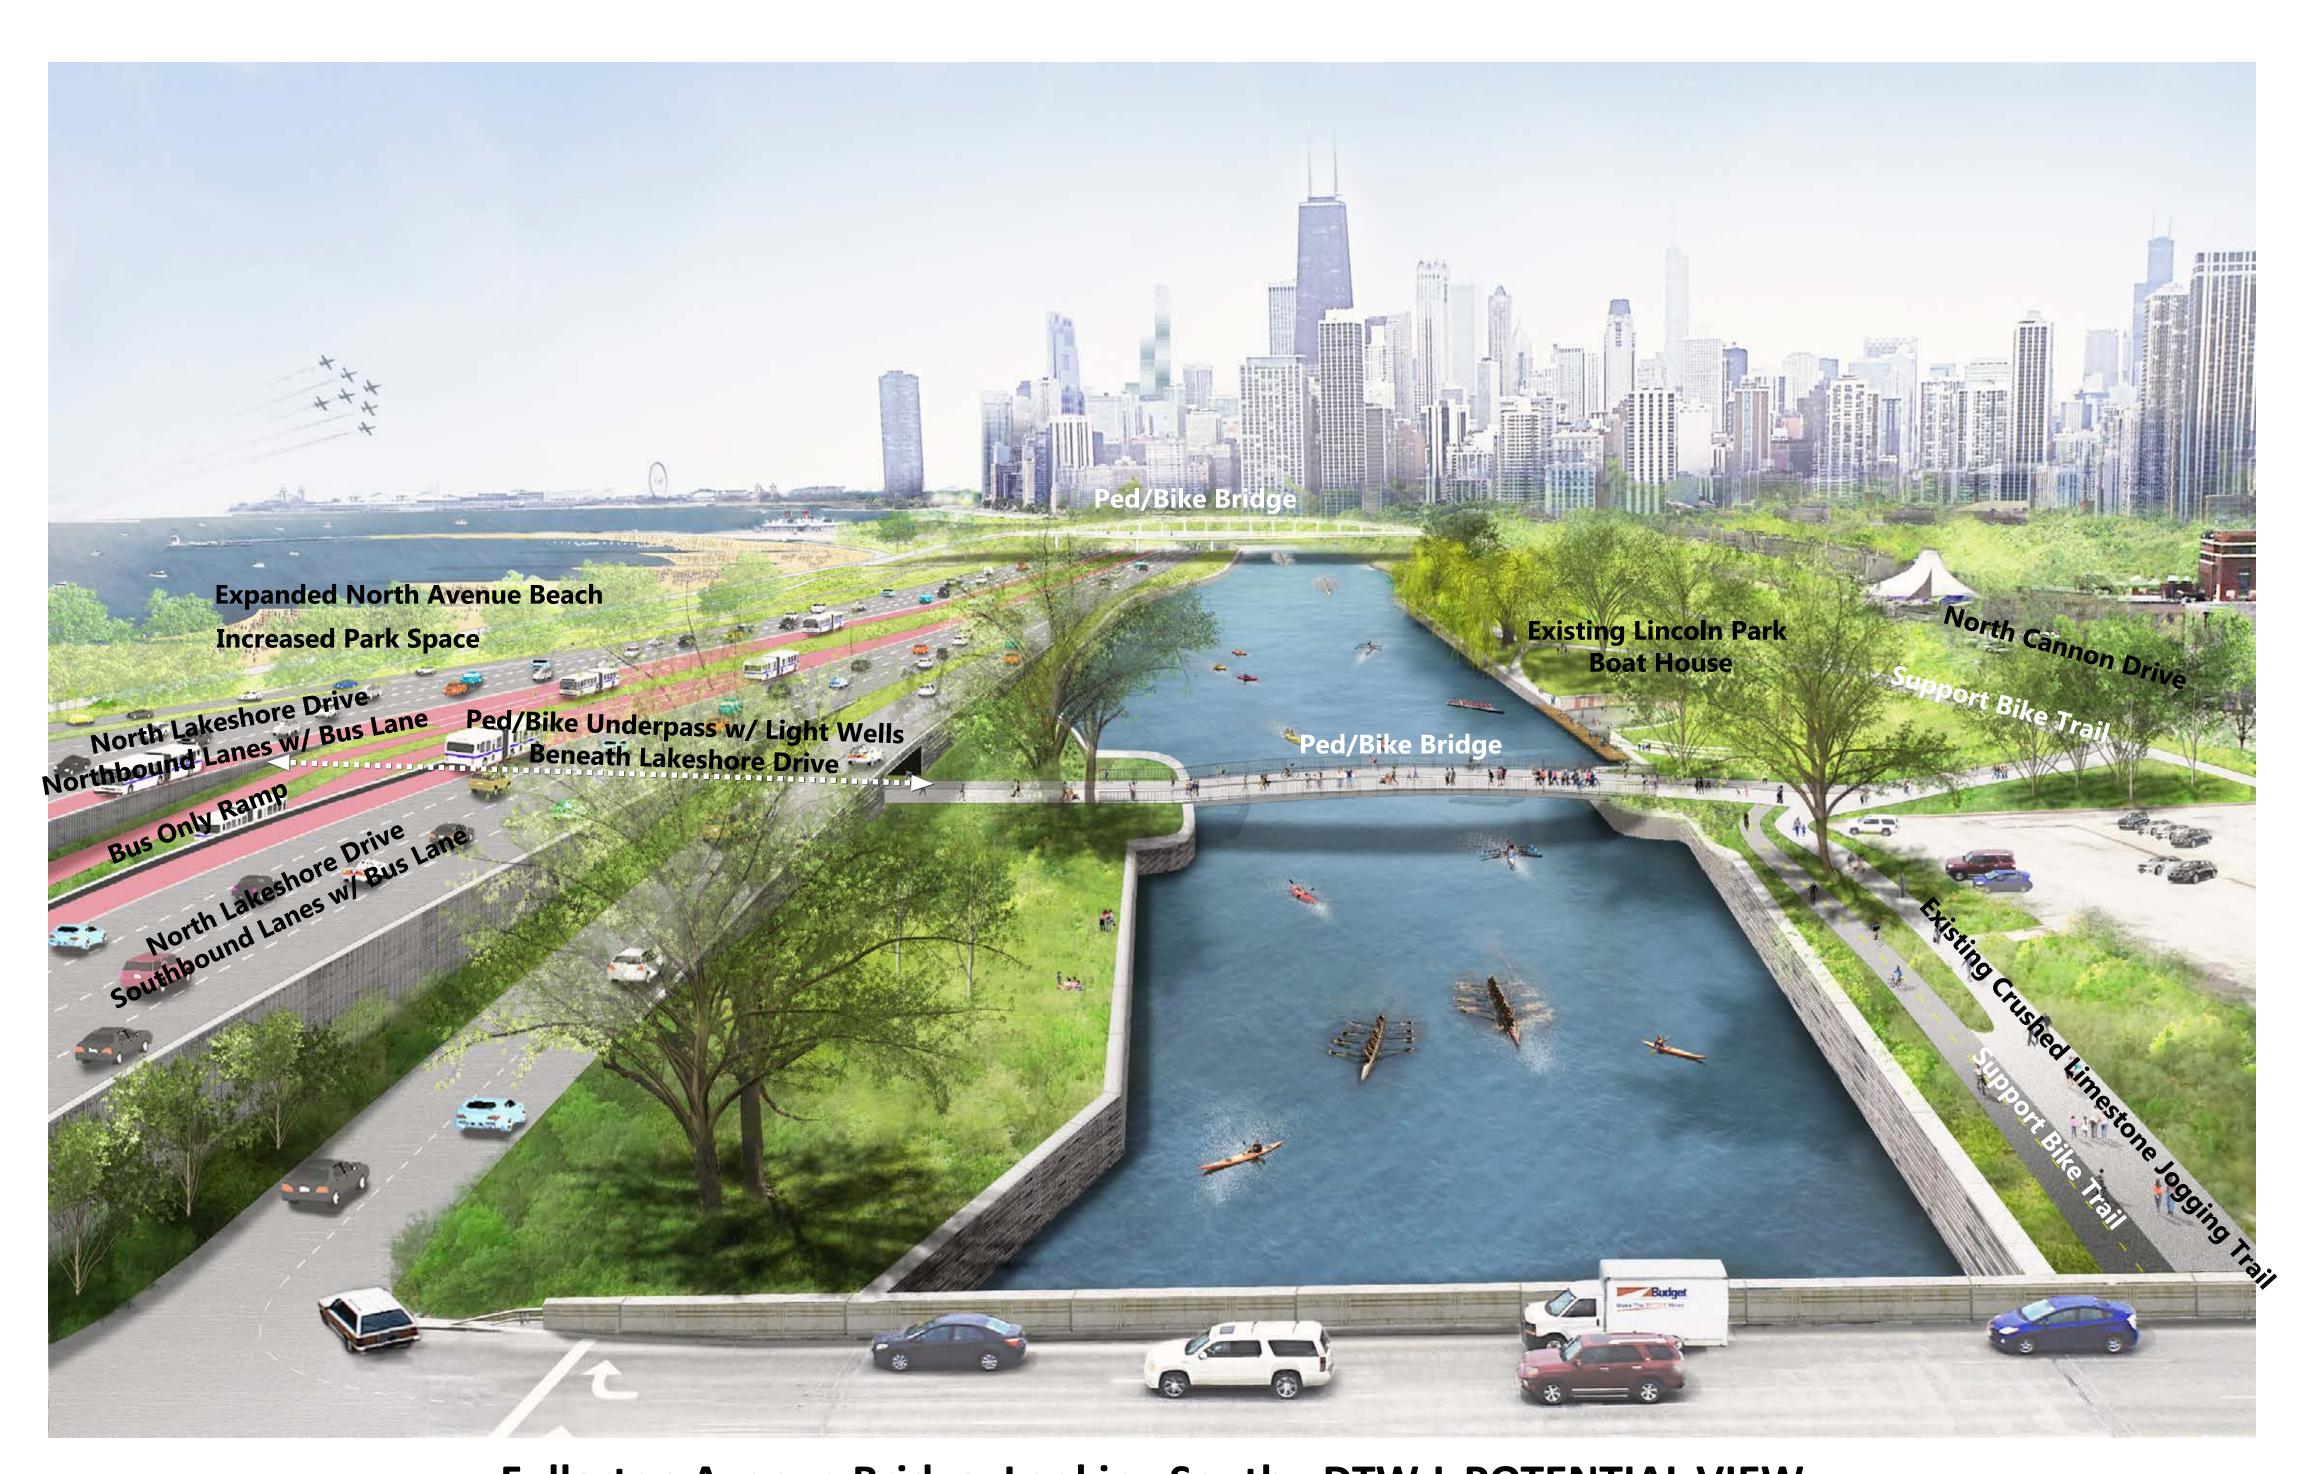

Fullerton Avenue Bridge, Looking South- EXISTING VIEW

Fullerton Avenue Bridge, Looking South - CTT-TA POTENTIAL VIEW

Fullerton Avenue Bridge, Looking South- EXISTING VIEW

Fullerton Avenue Bridge, Looking South - DTW-L POTENTIAL VIEW