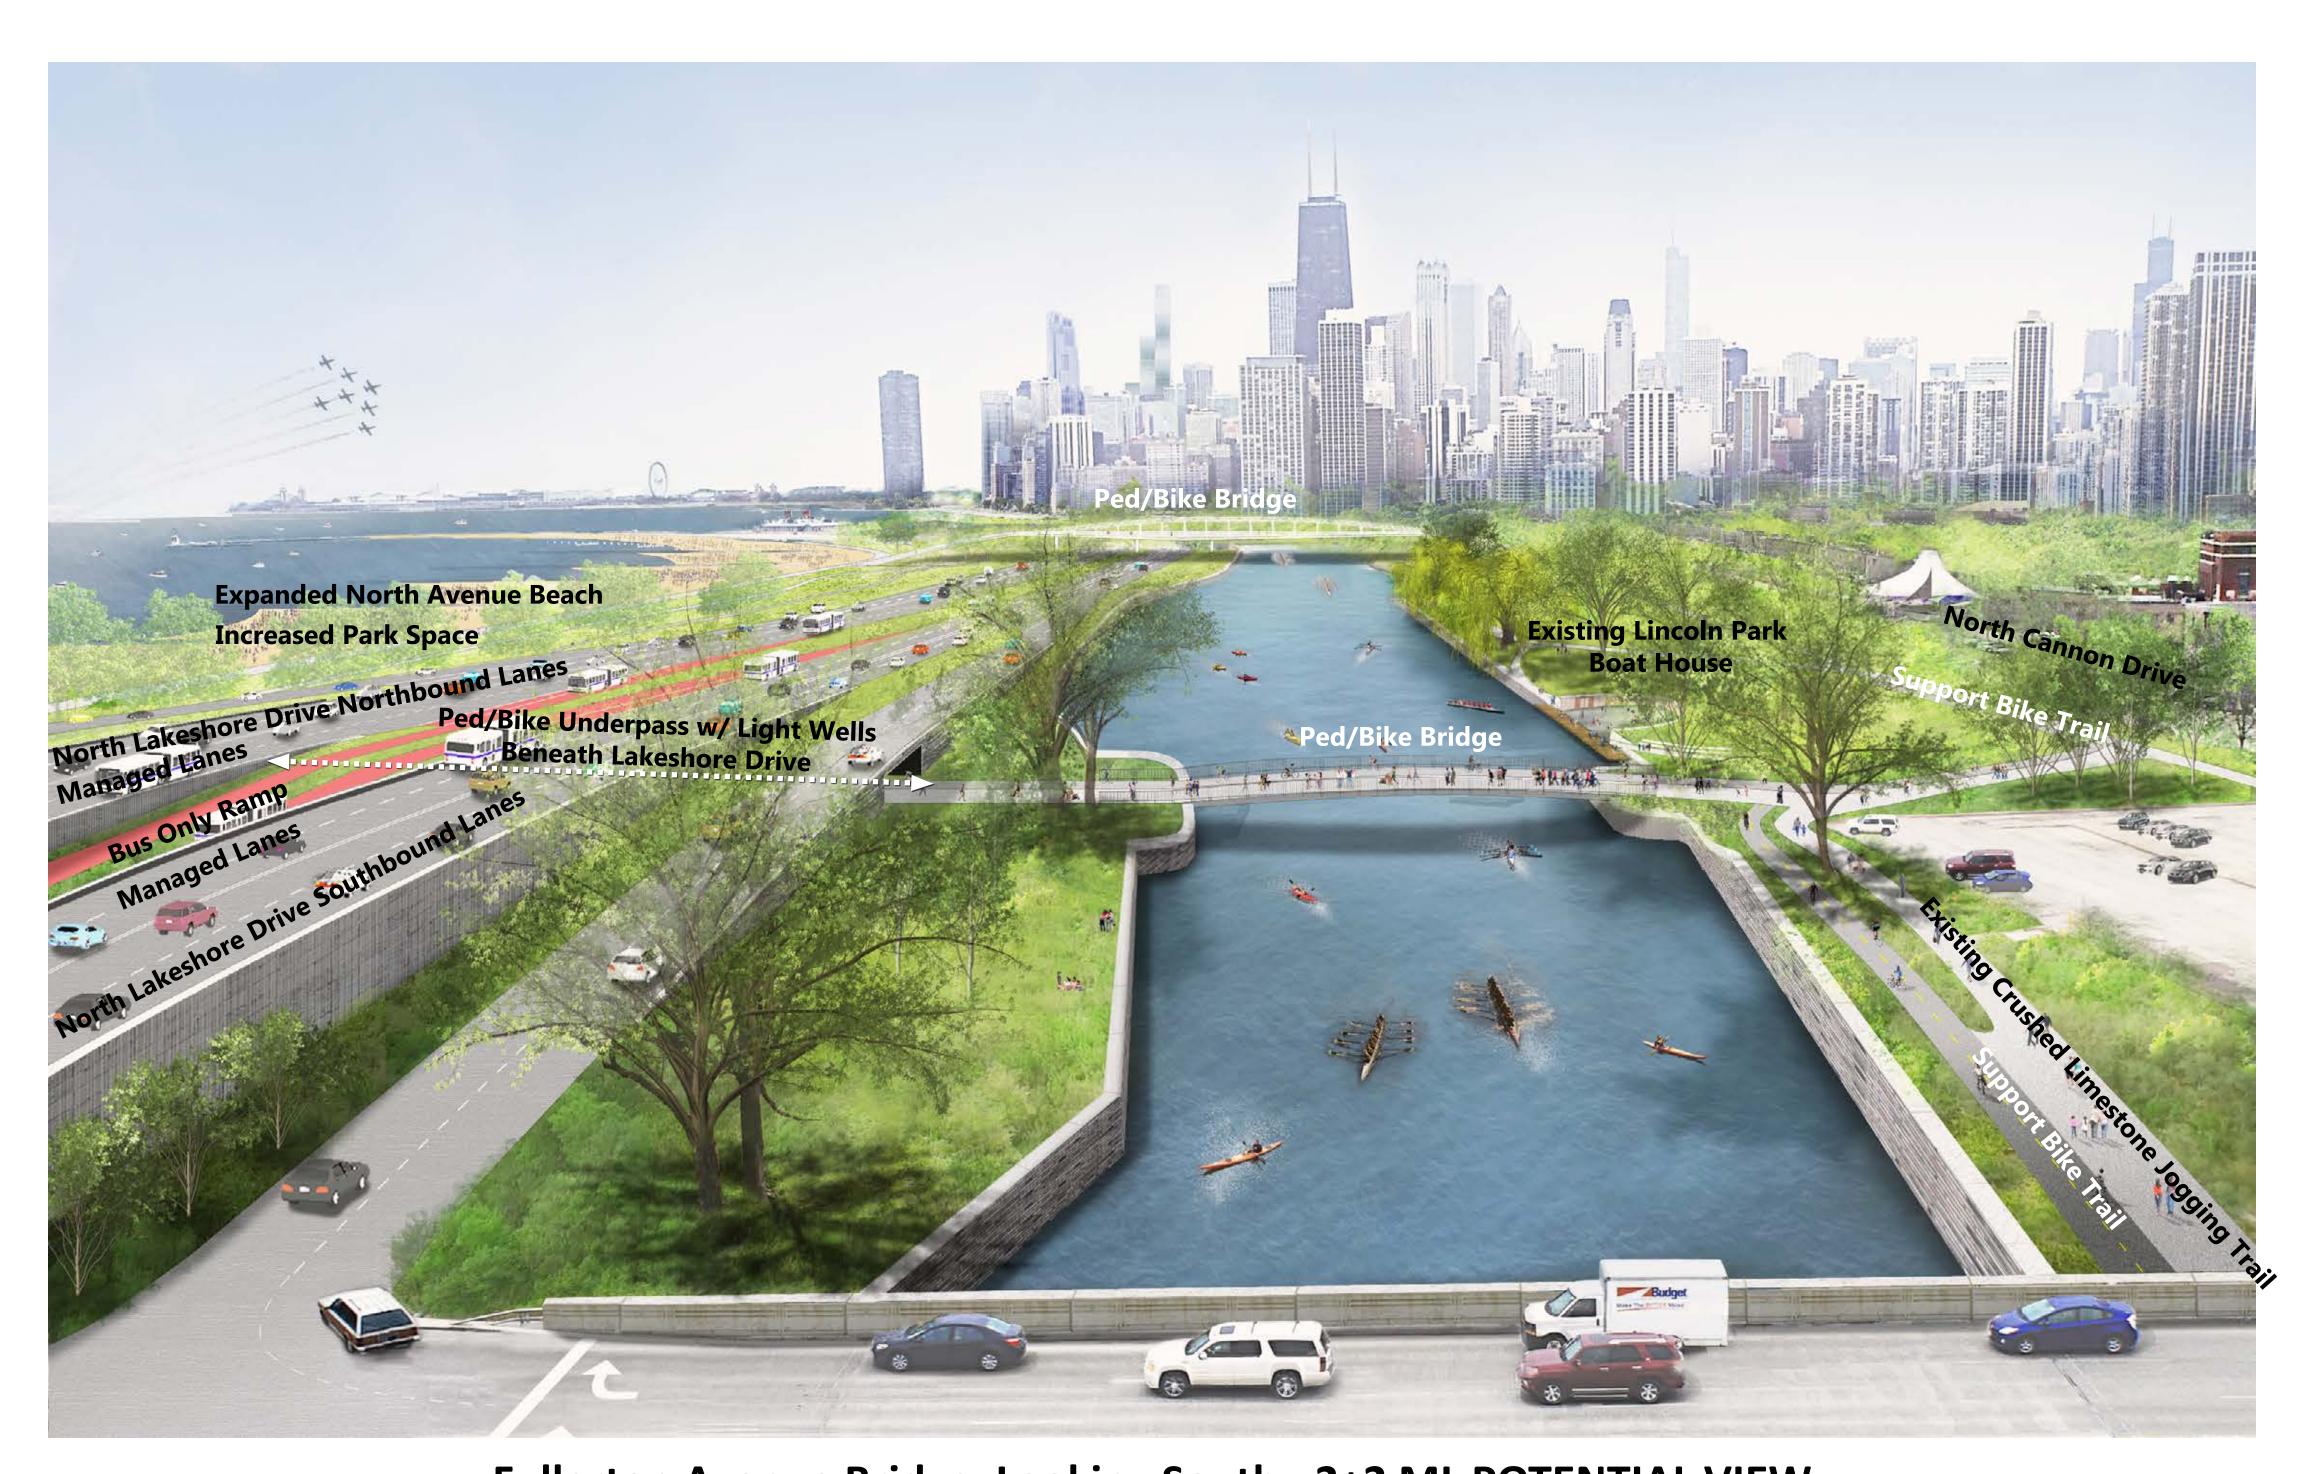

Fullerton Avenue Bridge, Looking South- EXISTING VIEW

Fullerton Avenue Bridge, Looking South - 3+1 ML POTENTIAL VIEW

Fullerton Avenue Bridge, Looking South- EXISTING VIEW

Fullerton Avenue Bridge, Looking South - 2+2 ML POTENTIAL VIEW