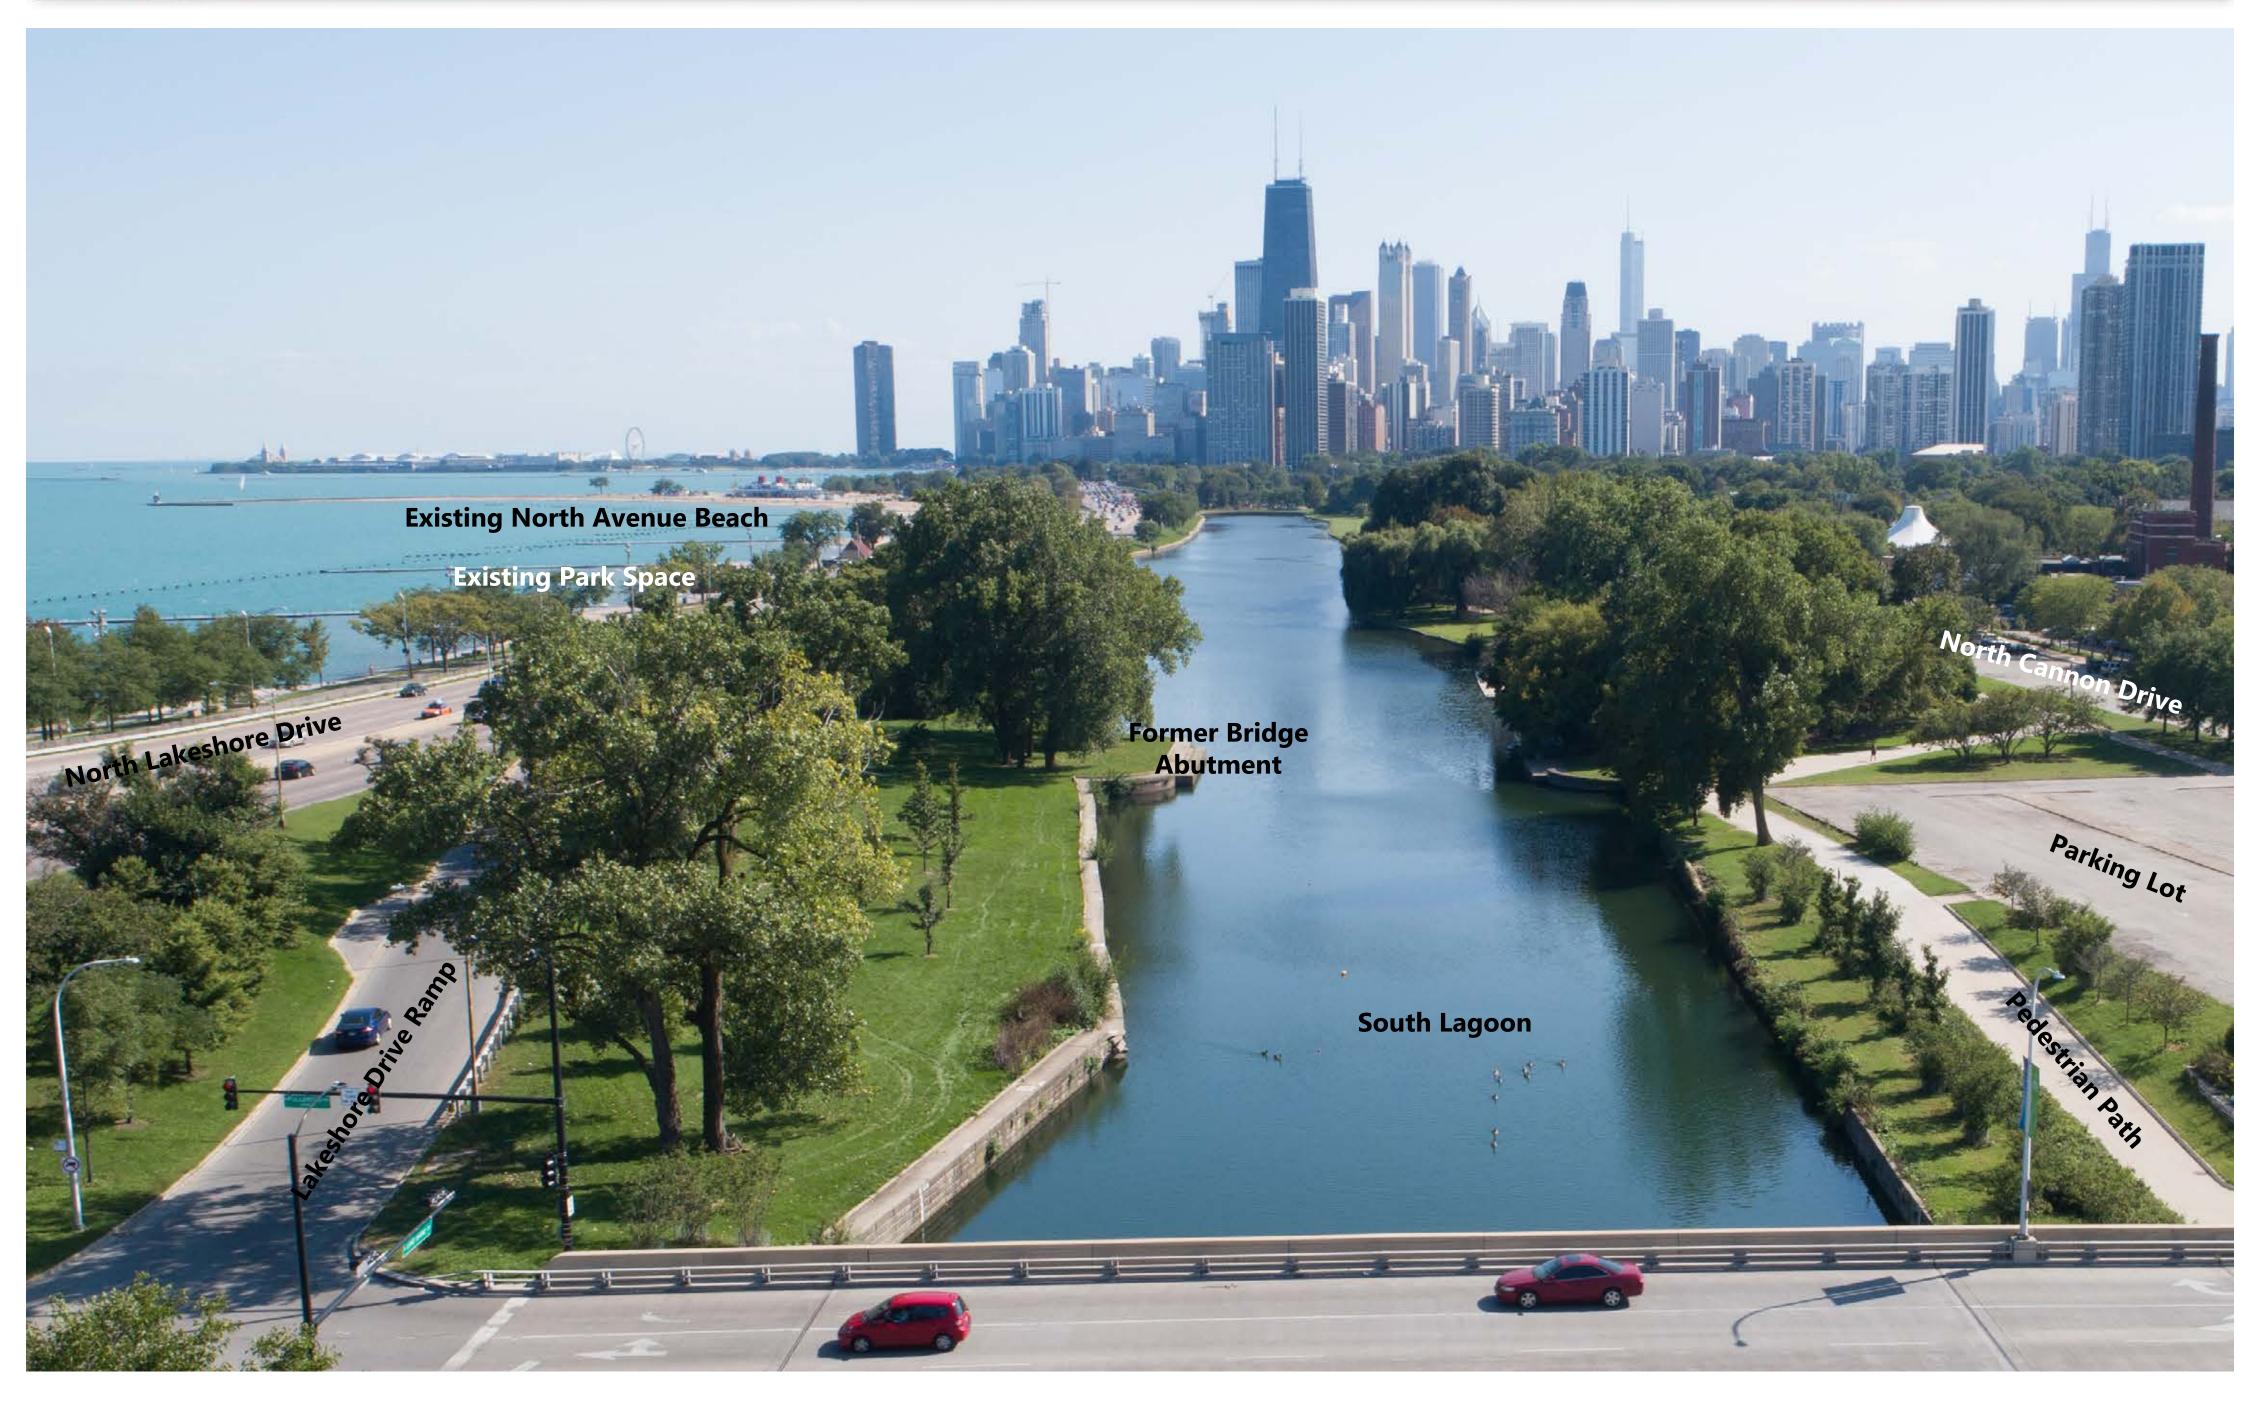

Fullerton Avenue Bridge, Looking South- EXISTING VIEW

Fullerton Avenue Bridge, Looking South - CTT-TA POTENTIAL VIEW

Fullerton Avenue Bridge, Looking South- EXISTING VIEW

Fullerton Avenue Bridge, Looking South - DTW-L POTENTIAL VIEW