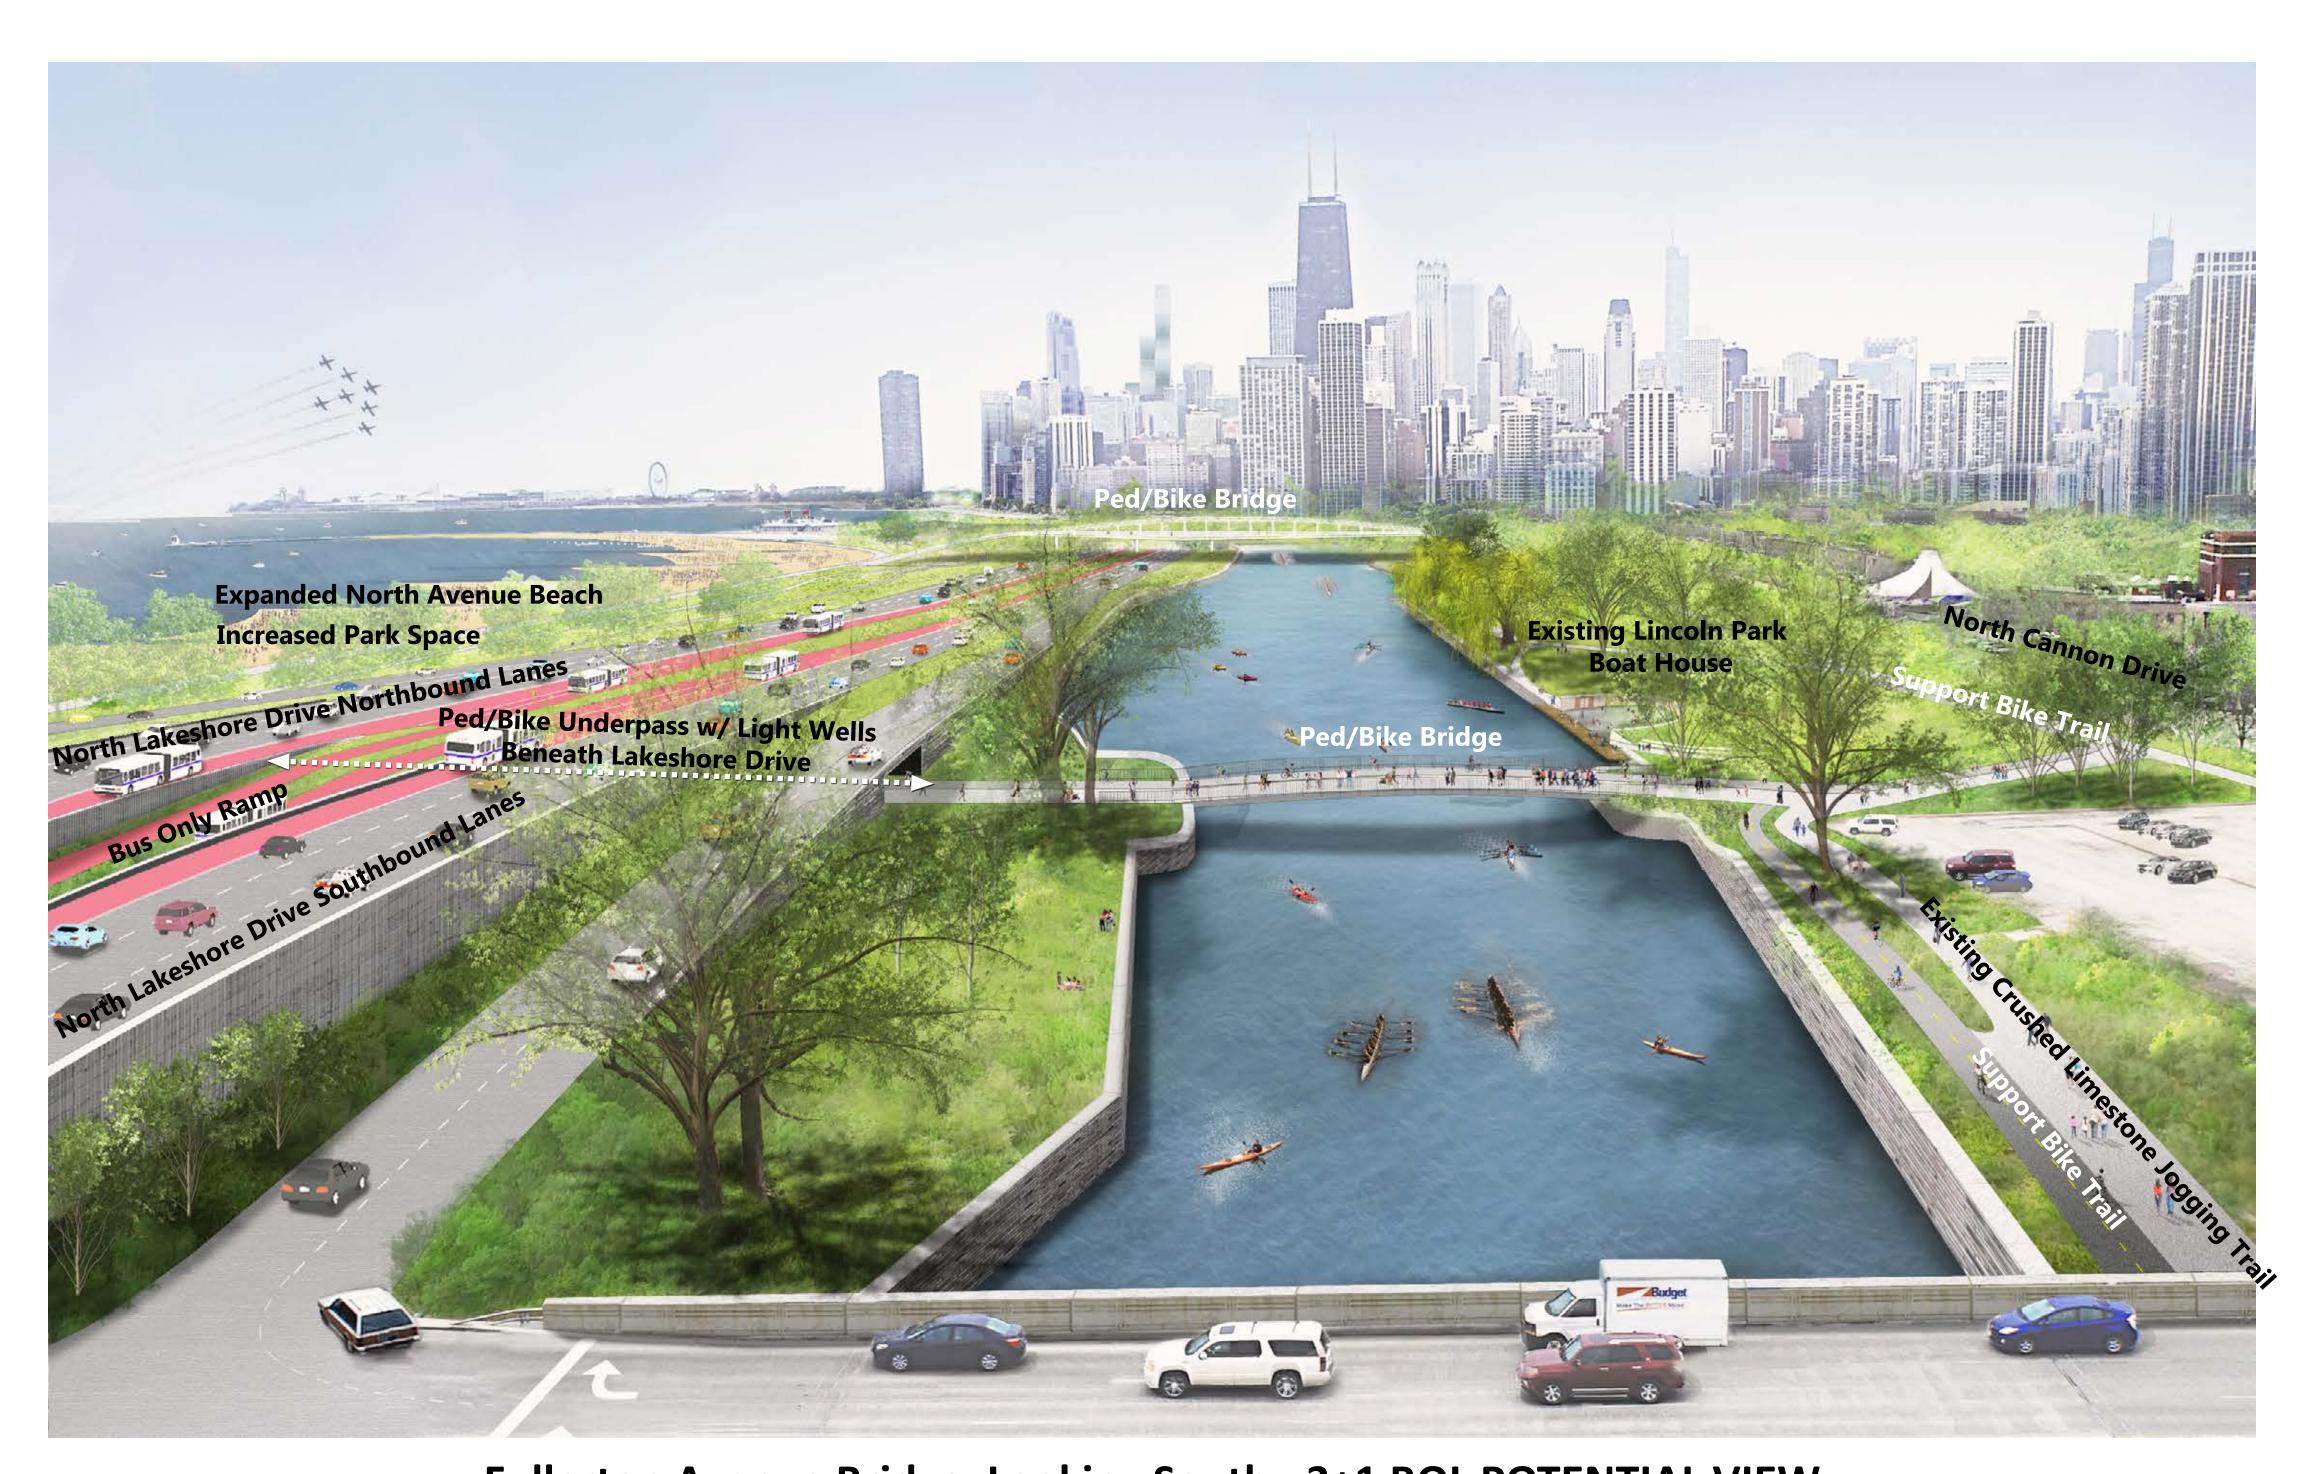

Fullerton Avenue Bridge, Looking South- EXISTING VIEW

Fullerton Avenue Bridge, Looking South - 3+1 BOL POTENTIAL VIEW