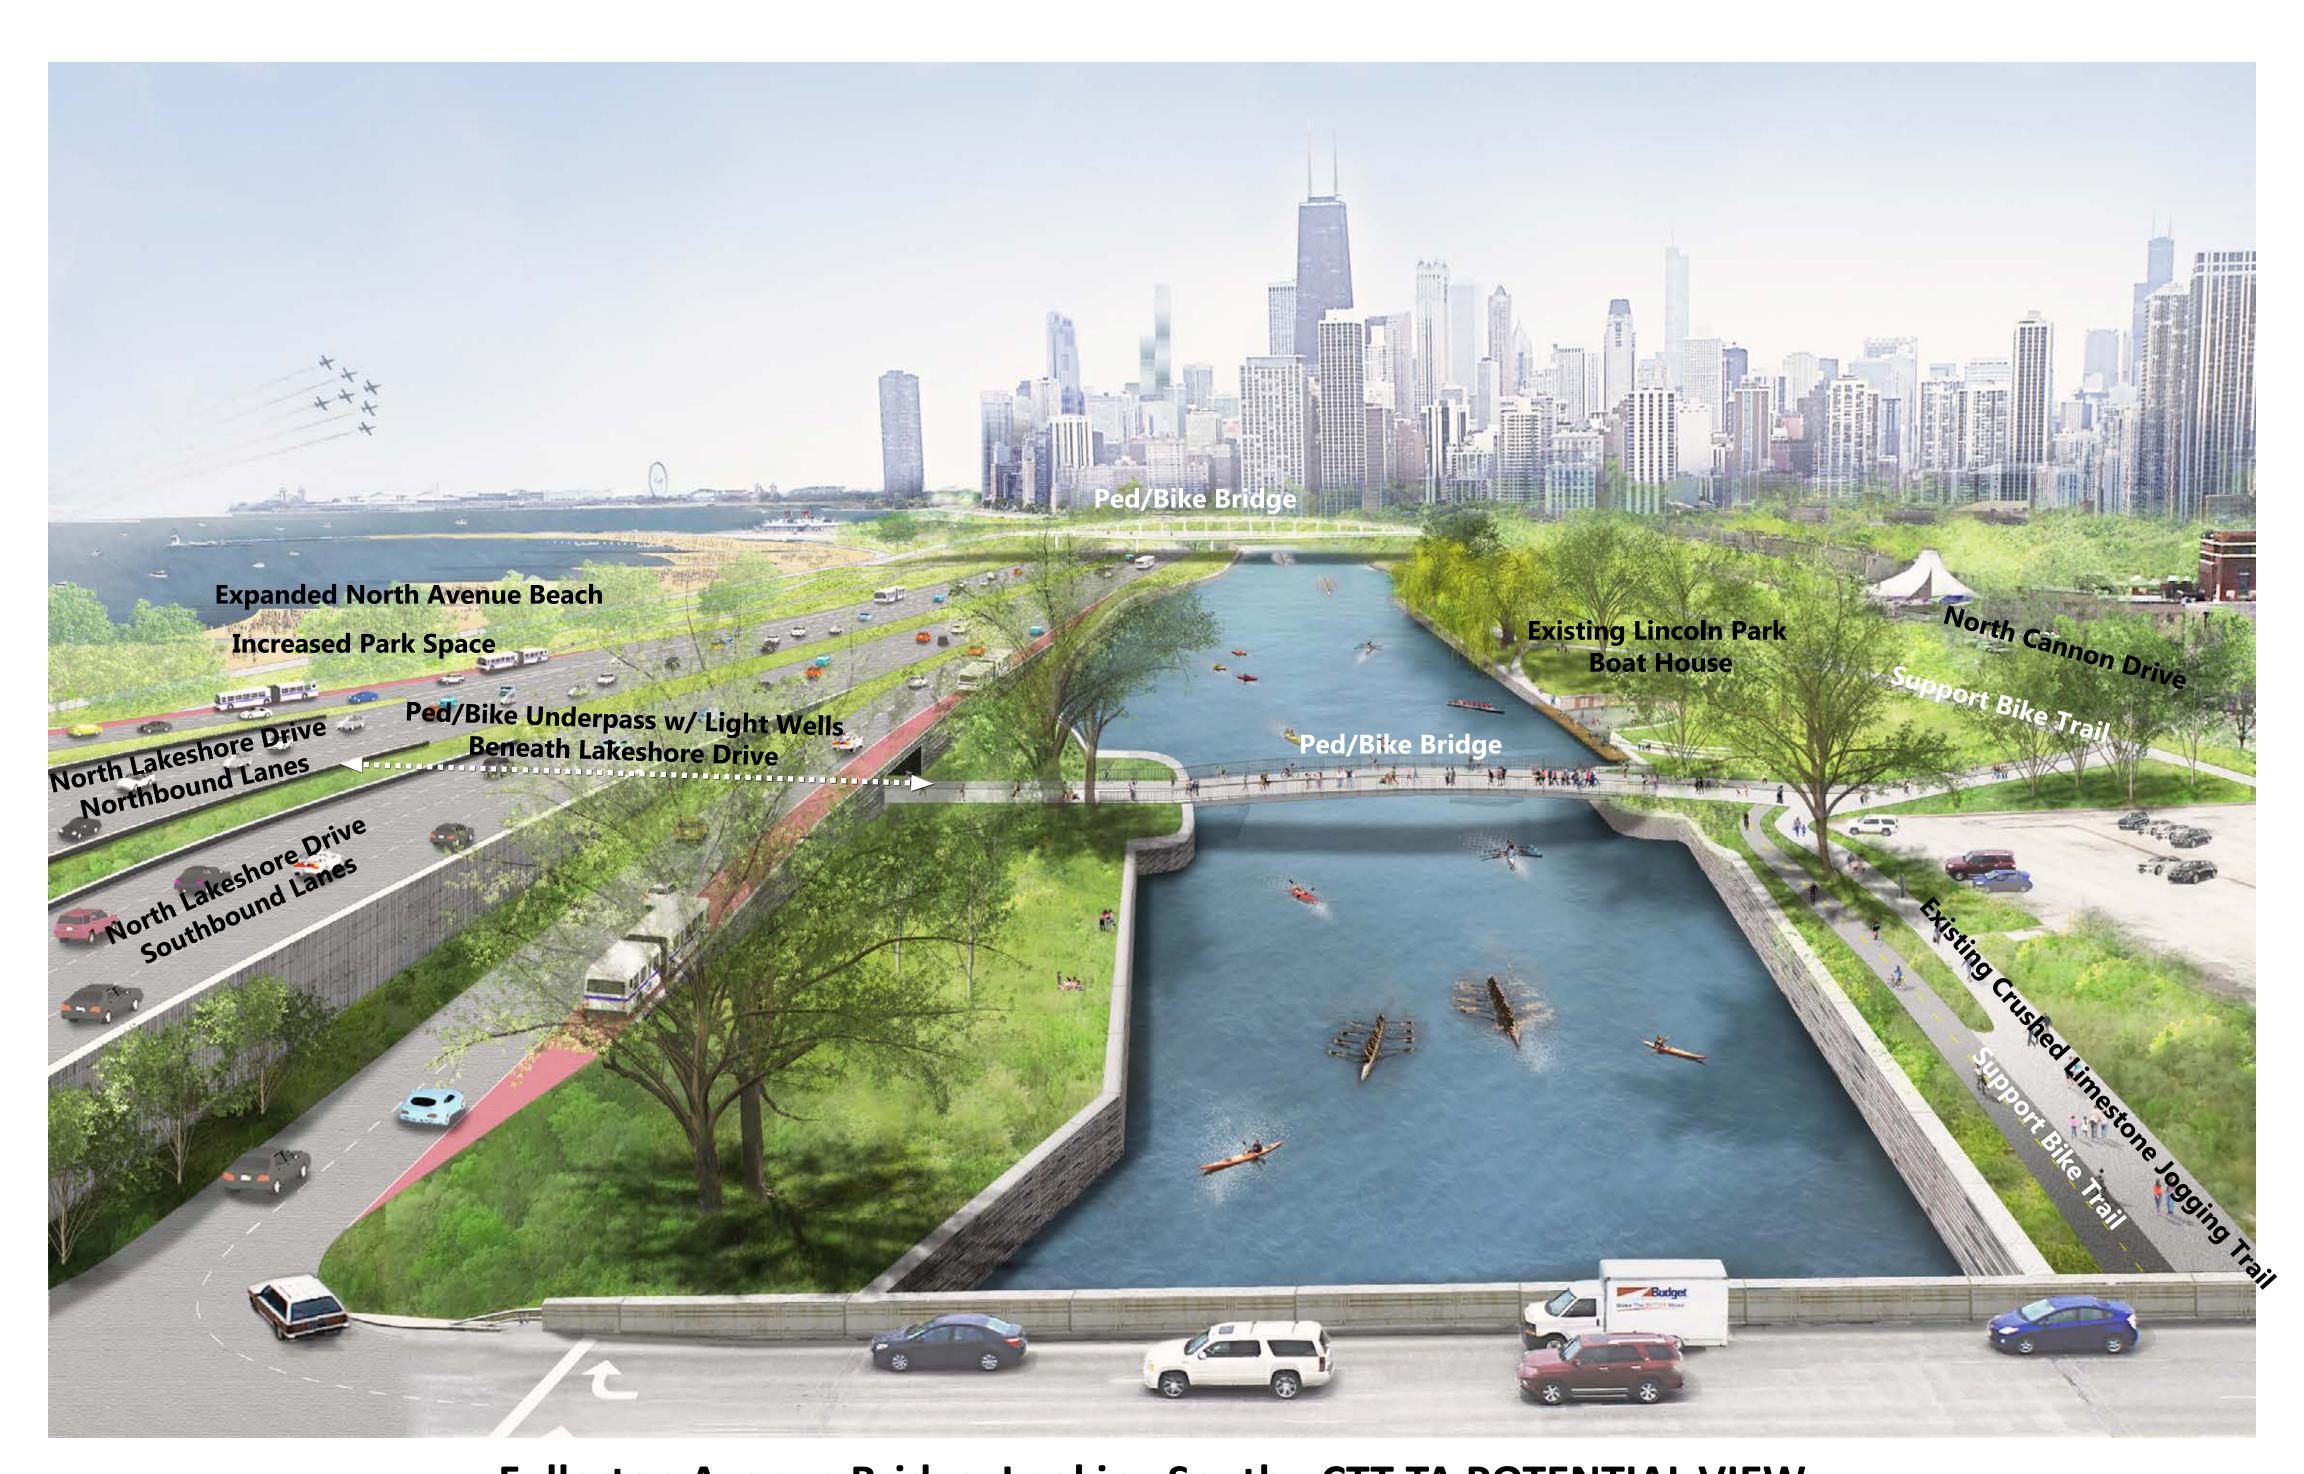

Fullerton Avenue Bridge, Looking South- EXISTING VIEW

Fullerton Avenue Bridge, Looking South - CTT-TA POTENTIAL VIEW

Fullerton Avenue Bridge, Looking South- EXISTING VIEW

Fullerton Avenue Bridge, Looking South - DTW-L POTENTIAL VIEW