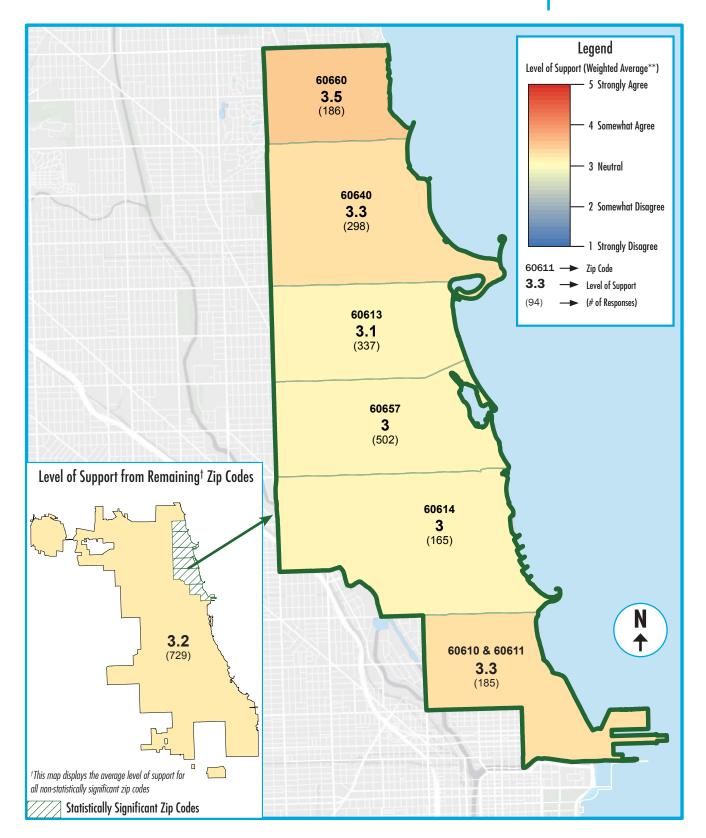

## North Lake Shore Drive Survey Results

## Q8 Landscaped medians along the Outer Drive should be provided even if it increases the overall area needed for the roadway.

<sup>\*</sup> Zip codes included in this map are those which contain a statistically significant number of responses. This was determined by calculating the number of responses needed to be considered a statistically significant sample of each zip code, based on the zip code's total population. If the number of responses received within a zip code was greater than its statistically significant sample size, the zip code and associated responses were included in the map.

<sup>\*\*</sup>Weighted averages were calculated by determining the sum value of all response values, weighted from 1 to 5 depending on degree of disagreement to agreement respectively, from a given zip code. This sum was then divided by the number of applicable responses within the same zip code. This resulted in an overall value for each zip code representing the general level of agreement with each statement.